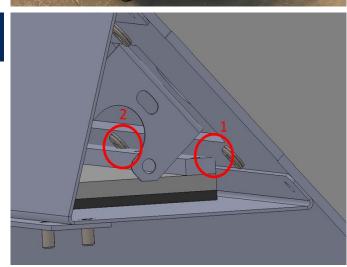

## **Pre-production optimization**

Before starting serial production one last (important) step was taken.

Pre-production optimization is the process to implement every possible improvement, based on the knowledge gained during the manufacturing of the prototype.