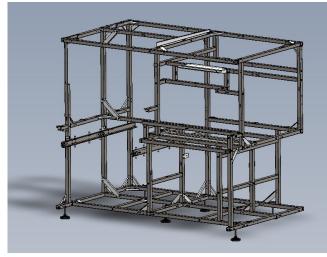

### **Engineering assistance**

In cooperation with DyeMansions engineering department, VZ assisted with the development of the basic construction, the internal components & the complete housing of the Powershot Performance Cleaning- & Surfacing device.

The 3D-CAD systems from DyeMansion and VZ worked seamlessly together, as did the engineers from both companies.

After finalizing the development, VZ Industries manufactured prototypes of all sheet metal parts and sub-assemblies necessary for the assembly of the complete machine.

The accuracy of this engineering-cooperation resulted in a fully functional prototype.